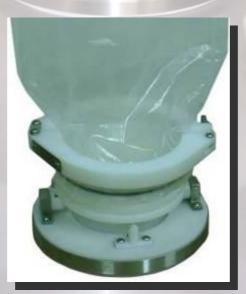

## 150mm Disposable RTP Bag

Dock to lock

Close inner door

- FDA / EU Approved Materials (HDPE / LLDPE / Silicone)
- Full Range of Accessories
- Range of Bag Sizes / Shapes / Materials
- GMP Design
- Single or Multiple Use
- Built in Docking Ring
- Non Metallic Bag assembly
- Economical
- 150mm Clear opening
- Internal Chute
- Active Fixing Detail
  (Ø232mm Cut-out with 8 x Ø7 holes 245mm P.C.D)