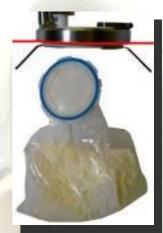

## **RTP Weigh in Place**

- RTP weigh system
- GMP Design
- Interlocked
- Bag sizes & materials to suit
- Disposable or reusable
- FDA / EU compliant materials
- Simple Dock and charge
- Continuous liner Port
- Excellent Ergonomics