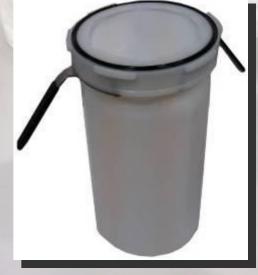

## Accessories

Endless Liner Canister

Wash Cap / Drain pot

Seal Protector / Charge Chute

Transfer Canister, st/st or PE

Heaton Green Containment Ltd Atlas Quarry Works, Howard Street, Batley, WF176AA, West Yorkshire, England. Tel ++44(0) 1924 430430