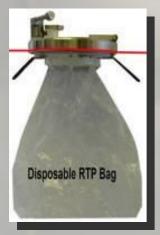

## 150mm Disposable RTP Bag

Dock to lock

Close inner door

- FDA / EU Approved Materials (HDPE / LLDPE / Silicone)
- Full Range of Accessories
- Range of Bag Sizes / Shapes / Materials
- GMP Design
- Single or Multiple Use
- Built in Docking Ring
- Non Metallic Bag assembly
- Economical
- 150mm Clear opening
- Internal Chute
- Active Fixing Detail
  (Ø232mm Cut-out with 8 x Ø7 holes 245mm P.C.D)