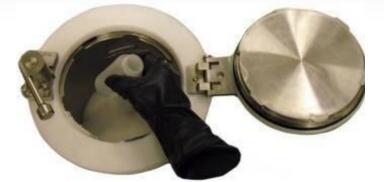

## 150mm Disposable RTP Bag

Dock to lock

Close inner door

- FDA / EU Approved Materials (HDPE / LLDPE / Silicone)
- Full Range of Accessories
- Range of Bag Sizes / Shapes / Materials
- GMP Design
- Single or Multiple Use
- Built in Docking Ring
- Non Metallic Bag assembly
- Economical
- 150mm Clear opening
- Internal Chute
- Active Fixing Detail
  (Ø232mm Cut-out with 8 x Ø7 holes 245mm P.C.D)

Open inner door

Charge as required

Undock

Heaton Green Containment Ltd Atlas Quarry Works, Howard Street, Batley, WF176AA, West Yorkshire, England. Tel ++44(0) 1924 430430