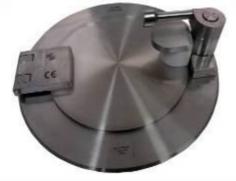

## **Rapid Transfer Port**

## 150mm Disposable RTP Bag

Dock to lock

Close inner door

- FDA / EU Approved Materials (HDPE / LLDPE / Silicone)
- Full Range of Accessories
- Range of Bag Sizes / Shapes / Materials
- GMP Design
- Single or Multiple Use
- Built in Docking Ring
- Non Metallic Bag assembly
- Economical
- 150mm Clear opening
- Internal Chute
- Active Fixing Detail
  (Ø232mm Cut-out with 8 x Ø7 holes 245mm P.C.D)