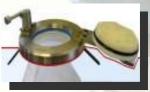

## **Rapid Transfer Port**

## 150mm Disposable RTP Bag

Dock to lock

Close inner door

- FDA / EU Approved Materials (HDPE / LLDPE / Silicone)
- Full Range of Accessories
- Range of Bag Sizes / Shapes / Materials
- GMP Design
- Single or Multiple Use
- Built in Docking Ring
- Non Metallic Bag assembly
- Economical
- 150mm Clear opening
- Internal Chute
- Active Fixing Detail
  (Ø232mm Cut-out with 8 x Ø7 holes 245mm P.C.D)