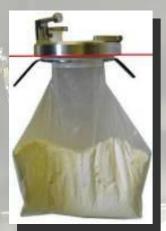

## 150mm Disposable RTP Bag

Dock to lock

Close inner door

- FDA / EU Approved Materials (HDPE / LLDPE / Silicone)
- Full Range of Accessories
- Range of Bag Sizes / Shapes / Materials
- GMP Design
- Single or Multiple Use
- Built in Docking Ring
- Non Metallic Bag assembly
- Economical
- 150mm Clear opening
- Internal Chute
- Active Fixing Detail
  (Ø232mm Cut-out with 8 x Ø7 holes 245mm P.C.D)